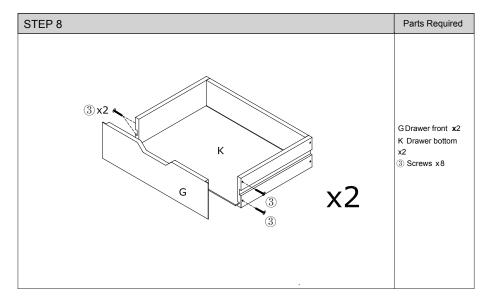

y small components used in the construction of this product. Please keep these components away from young children whilst assembling this product.

If you keep the fittings in a bowl during assembly you will be less likely to lose them!

# STEP 1 A Table top panel x1 B Table bottom panel x1 ② Cam bolt x8 ⑤ Screw x1 ⑥ Block x1

| STEP 2             | Parts Required                                                                               |
|--------------------|----------------------------------------------------------------------------------------------|
| 2 4 4 5 5 6 6 4 X2 | C Table side panel x2 D Support bar x1  4 Wood dowel x10 6 Screw x1 5 Block x1 2 Cam bolt x2 |

# SWEETGO MONICA SIDETABLE ASSEMBLY INSTRUCTIONS





Page 5 of 10





# MONICA SIDETABLE ASSEMBLY INSTRUCTIONS







### MONICA SIDETABLE ASSEMBLY INSTRUCTIONS