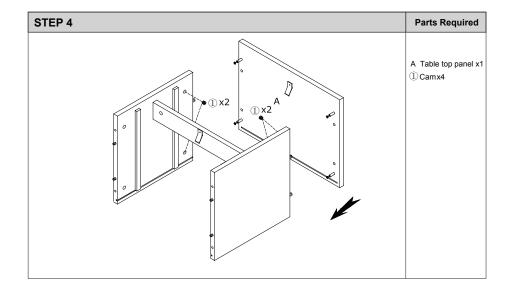

# STEP 1 A Table top panel x1 B Table bottom panel x1 ② Cam bolt x8 ⑤ Screw x1 ⑥ Block x1

| STEP 2             | Parts Required                                                                               |
|--------------------|----------------------------------------------------------------------------------------------|
| 2 4 4 5 5 6 6 4 X2 | C Table side panel x2 D Support bar x1  4 Wood dowel x10 6 Screw x1 5 Block x1 2 Cam bolt x2 |