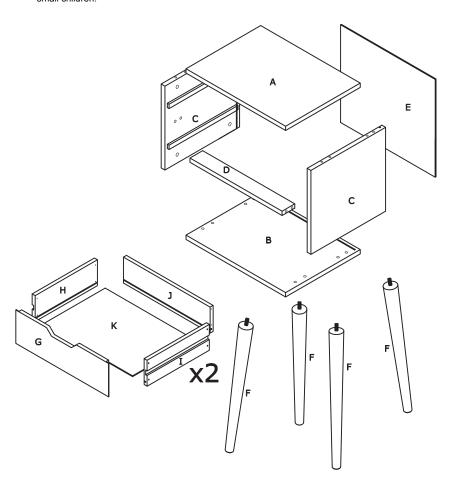

### **Parts**

Page 3 of 10

# STEP 1 A Table top panel x1 B Table bottom panel x1 ② Cam bolt x8 ⑤ Screw x1 ⑥ Block x1

| STEP 2             | Parts Required                                                                               |
|--------------------|----------------------------------------------------------------------------------------------|
| 2 4 4 5 5 6 6 4 X2 | C Table side panel x2 D Support bar x1  4 Wood dowel x10 6 Screw x1 5 Block x1 2 Cam bolt x2 |