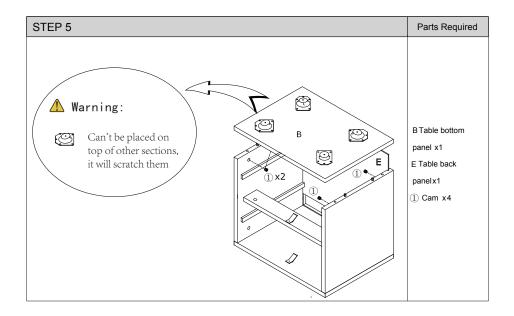

E ASSEMBLY INSTRUCTIONS



CAUTION:There are many small components used in the construction of this product. Please keep these components away from young children whilst assembling this product.

If you keep the fittings in a bowl during assembly you will be less likely to lose them!

# STEP 1 A Table top panel x1 B Table bottom panel x1 ② Cam bolt x8 ⑤ Screw x1 ⑥ Block x1

| STEP 2             | Parts Required                                                                               |
|--------------------|----------------------------------------------------------------------------------------------|
| 2 4 4 5 5 6 6 4 X2 | C Table side panel x2 D Support bar x1  4 Wood dowel x10 6 Screw x1 5 Block x1 2 Cam bolt x2 |

# SWEETGO MONICA SIDETABLE ASSEMBLY INSTRUCTIONS





Page 5 of 10





# MONICA SIDETABLE ASSEMBLY INSTRUCTIONS







### MONICA SIDETABLE ASSEMBLY INSTRUCTIONS