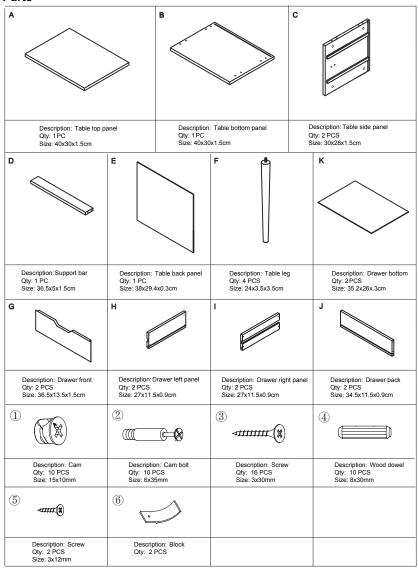

familiarise yourself with the various stages of construction.

Carefully open the pack supplied and check the contents against the parts and fittings check list. Do not destroy any of the packaging until you are certain that you have all the necessary parts for the assembly.

**CAUTION**: There are small components used in the construction of this u nit. These loose items should be kept away from young children whilst assembling your unit to avoid the danger of choking hazards.

# You need







### MONICA SIDETABLE ASSEMBLY INSTRUCTIONS

Please check the pack contents before assembling this product. If any components are missing, please contact your retailer. The fittings pack contains small items that should be kept away from small children.



Page 1 of 10 Page 2 of 10

### **Parts**



Page 3 of 10

### MONICA SIDETABLE ASSEMBLY INSTRUCTIONS



CAUTION:There are many small components used in the construction of this product. Please keep these components away from young children whilst assembling this product.

If you keep the fittings in a bowl during assembly you will be less likely to lose them!

# STEP 1 A Table top panel x1 B Table bottom panel x1 ② Cam bolt x8 ⑤ Screw x1 ⑥ Block x1

| STEP 2             | Parts Required                                                                               |
|--------------------|----------------------------------------------------------------------------------------------|
| 2 4 4 5 5 6 6 4 X2 | C Table side panel x2 D Support bar x1  4 Wood dowel x10 6 Screw x1 5 Block x1 2 Cam bolt x2 |

# SWEETGO MONICA SIDETABLE ASSEMB