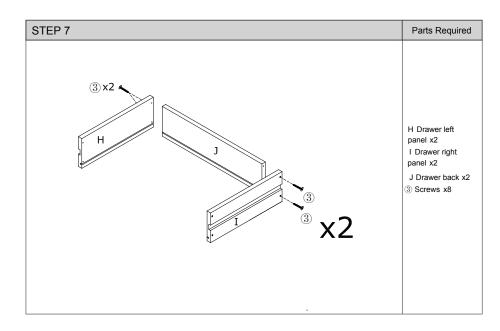

any small components used in the construction of this product. Please keep these components away from young children whilst assembling this product.

If you keep the fittings in a bowl during assembly you will be less likely to lose them!

# STEP 1 A Table top panel x1 B Table bottom panel x1 ② Cam bolt x8 ⑤ Screw x1 ⑥ Block x1

| STEP 2             | Parts Required                                                                               |
|--------------------|----------------------------------------------------------------------------------------------|
| 2 4 4 5 5 6 6 4 X2 | C Table side panel x2 D Support bar x1  4 Wood dowel x10 6 Screw x1 5 Block x1 2 Cam bolt x2 |

# SWEETGO MONICA SIDETABLE ASSEMBLY INSTRUCTIONS





Page 5 of 10





# MONICA SIDETABLE ASSEMBLY INSTRUCTIONS







### MONICA SIDETABLE ASSEMBLY INSTRUCTIONS