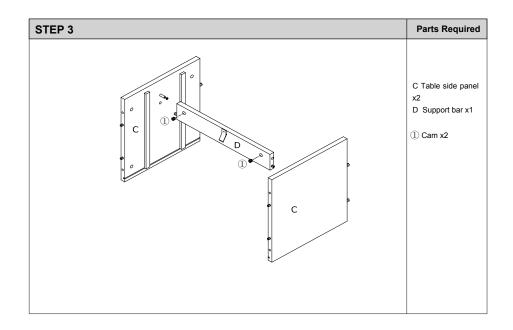

# STEP 1 A Table top panel x1 B Table bottom panel x1 ② Cam bolt x8 ⑤ Screw x1 ⑥ Block x1

| STEP 2             | Parts Required                                                                               |
|--------------------|----------------------------------------------------------------------------------------------|
| 2 4 4 5 5 6 6 4 X2 | C Table side panel x2 D Support bar x1  4 Wood dowel x10 6 Screw x1 5 Block x1 2 Cam bolt x2 |