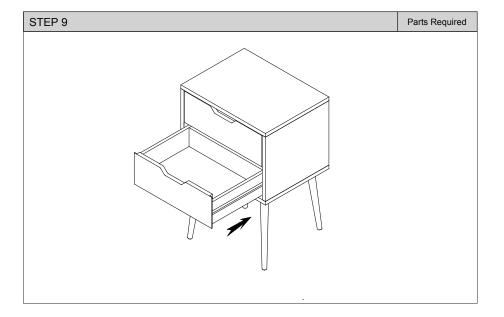

small components used in the construction of this product. Please keep these components away from young children whilst assembling this product.

If you keep the fittings in a bowl during assembly you will be less likely to lose them!

# STEP 1 A Table top panel x1 B Table bottom panel x1 ② Cam bolt x8 ⑤ Screw x1 ⑥ Block x1

| STEP 2             | Parts Required                                                                               |
|--------------------|----------------------------------------------------------------------------------------------|
| 2 4 4 5 5 6 6 4 X2 | C Table side panel x2 D Support bar x1  4 Wood dowel x10 6 Screw x1 5 Block x1 2 Cam bolt x2 |

# SWEETGO MONICA SIDETABLE ASSEMBLY INSTRUCTIONS





Page 5 of 10





# MONICA SIDETABLE ASSEMBLY INSTRUCTIONS







### MONICA SIDETABLE ASSEMBLY INSTRUCTIONS