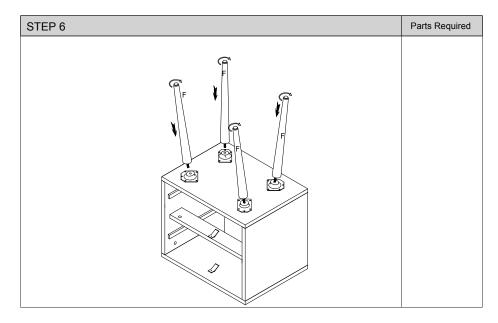

ASSEMBLY INSTRUCTIONS



CAUTION:There are many small components used in the construction of this product. Please keep these components away from young children whilst assembling this product.

If you keep the fittings in a bowl during assembly you will be less likely to lose them!

# STEP 1 A Table top panel x1 B Table bottom panel x1 ② Cam bolt x8 ⑤ Screw x1 ⑥ Block x1

| STEP 2             | Parts Required                                                                               |
|--------------------|----------------------------------------------------------------------------------------------|
| 2 4 4 5 5 6 6 4 X2 | C Table side panel x2 D Support bar x1  4 Wood dowel x10 6 Screw x1 5 Block x1 2 Cam bolt x2 |

# SWEETGO MONICA SIDETABLE ASSEMBLY INSTRUCTIONS





Page 5 of 10





# MONICA SIDETABLE ASSEMBLY INSTRUCTIONS







### MONICA SIDETABLE ASSEMBLY INSTRUCTIONS