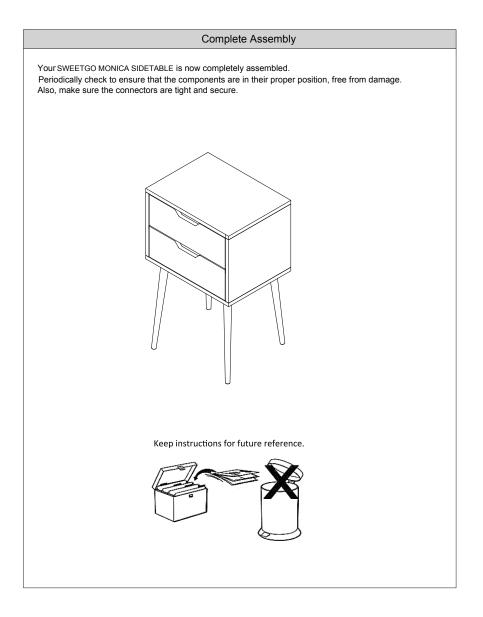

his product. Please keep these components away from young children whilst assembling this product.

If you keep the fittings in a bowl during assembly you will be less likely to lose them!

# STEP 1 A Table top panel x1 B Table bottom panel x1 ② Cam bolt x8 ⑤ Screw x1 ⑥ Block x1

| STEP 2             | Parts Required                                                                               |
|--------------------|----------------------------------------------------------------------------------------------|
| 2 4 4 5 5 6 6 4 X2 | C Table side panel x2 D Support bar x1  4 Wood dowel x10 6 Screw x1 5 Block x1 2 Cam bolt x2 |

# SWEETGO MONICA SIDETABLE ASSEMBLY INSTRUCTIONS





Page 5 of 10





# MONICA SIDETABLE ASSEMBLY INSTRUCTIONS







### MONICA SIDETABLE ASSEMBLY INSTRUCTIONS